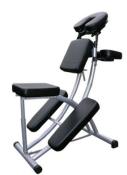

## Content:

| 1 | massage cha | iir with adjustabl | le bac | krest,heac | drest, arm support |
|---|-------------|--------------------|--------|------------|--------------------|
|---|-------------|--------------------|--------|------------|--------------------|

## Assembly instructions:

No tools are required to assemble the massage chair

- Open the carton and take out the chair
- Unfold the chair
- Unfold the legs
- Put the headrest into the holes on the top of the chair
- The massage chair is now ready for use
- If you want to move the chair, use the carrying bag